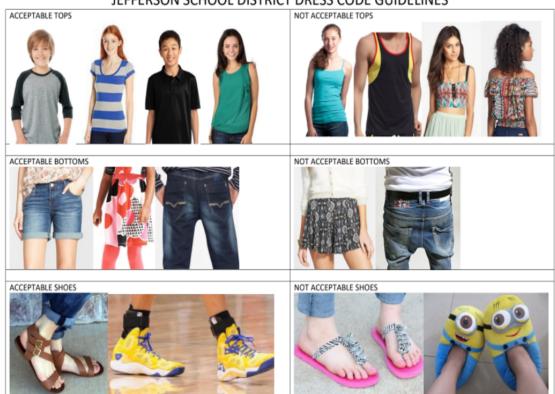

ders:

- Please keep your child home if they are not feeling well: fever, cough, loss of taste or smell, nausea or vomiting, diarrhea, excessive fatigue, sore throat, runny nose/congestion, chills, severe headache, shortness of breath.
- Call the office at 833-9300 if your child is not feeling well. If for any reason you are unable to reach the office via phone, email Ms. Michelle mzabaldo@jsdtracy.com
- All classwork and homework is available for students that are unable to be at school.

# **UPCOMING DATES:**

October 5th - Walk to School GATE Applications Due October 14th - MJPFA Carnival - 3:15-7:45pm on campus

Every Wednesday 1:30 PM Release - All grades Mon, Tues, Thurs, Fri TK-3rd Grade -2pm release 4th Grade - 3pm release





#### JEFFERSON SCHOOL DISTRICT DRESS CODE GUIDELINES



## 2022-2023 Monticello ASB Activity Calendar

|     |       |             | Aug     | ust 2  | 2022   | 2           |    |       | 5       | epte      | mbei     | 202        | 22